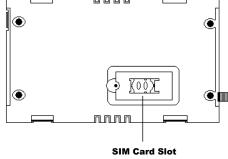

# 

DC 12V ONLY **Bottom View** 

> SIM type: Micro

Service type: 4G, LTE, VoLTE