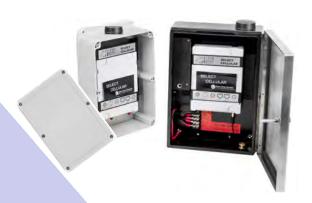

Select Cellular Module Interface
External housing options

<sup>\*</sup>Contact service provider for international calling plans and rates

# **SCMI - SELECT CELLULAR MODULE INTERFACE**

> Power: 12 VDC (transformer supplied)

> Static IP Address