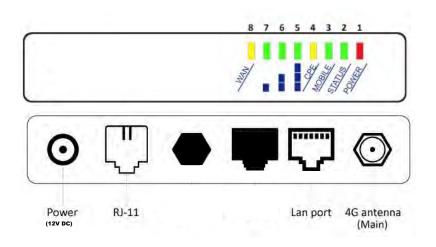

# **SCMI - SELECT CELLULAR MODULE INTERFACE**

> Power: 12 VDC (transformer supplied)

> Static IP Address

# 

DC 12V ONLY **Bottom View** 

> SIM type: Micro

Service type: 4G, LTE, VoLTE